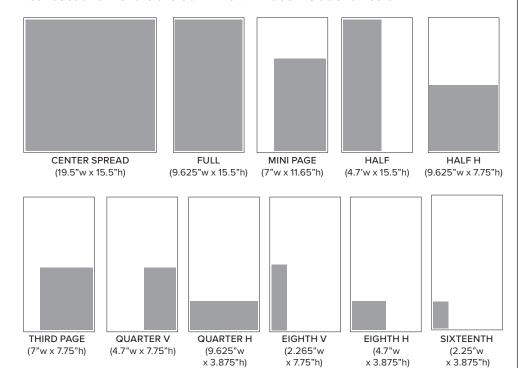

#### **RATES AND SIZES**

All prices are per issue with a signed contract for the number of consecutive months the ad will run. All ads include full color.

| AD SIZE                                             | 1 issue           | 3 issues            | 6 issues | 12 issues         |  |
|-----------------------------------------------------|-------------------|---------------------|----------|-------------------|--|
| Center Spread                                       | \$3,219           | \$3,053             | \$2,775  | \$2,498           |  |
| Full page                                           | \$1,749           | <sup>\$</sup> 1,631 | \$1,515  | \$1,388           |  |
| 1/2 page                                            | \$879             | \$815               | \$765    | <sup>\$</sup> 699 |  |
| 1/3 page                                            | \$613             | <sup>\$</sup> 572   | \$531    | \$496             |  |
| 1/4 page                                            | \$449             | <sup>\$</sup> 437   | \$391    | \$368             |  |
| 1/8 page                                            | \$222             | <sup>\$</sup> 210   | \$199    | \$187             |  |
| 1/16 page                                           | <sup>\$</sup> 117 | <sup>\$</sup> 105   | \$99     | \$94              |  |
| 1/24 page                                           | <sup>\$</sup> 82  | <sup>\$</sup> 76    | \$71     | \$65              |  |
| Additional 5% discount for non-profit organizations |                   |                     |          |                   |  |