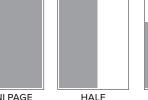

## **RATES AND SIZES**

All prices are per issue with a signed contract for the number of consecutive months the ad will run. All ads include full color.

AGE HALF HALF H 65"h) (4.7'w x 15.5"h) (9.625"w x 7.75"h)

6 issues

12 issues

3 issues

AD SIZE

| Center Spread | \$3,219             | \$3,053             | <sup>\$</sup> 2,775 | <sup>\$</sup> 2,498 |
|---------------|---------------------|---------------------|---------------------|---------------------|
| Full page     | <sup>\$</sup> 1,749 | <sup>\$</sup> 1,631 | \$1,515             | <sup>\$</sup> 1,388 |
| 1/2 page      | \$879               | \$815               | <sup>\$</sup> 765   | <sup>\$</sup> 699   |
| 1/3 page      | \$583               | <sup>\$</sup> 544   | \$505               | <sup>\$</sup> 472   |
| 1/4 page      | <sup>\$</sup> 427   | <sup>\$</sup> 416   | <sup>\$</sup> 372   | \$350               |
| 1/8 page      | <sup>\$</sup> 211   | <sup>\$</sup> 200   | <sup>\$</sup> 189   | <sup>\$</sup> 178   |
| 1/16 page     | <sup>\$</sup> 111   | <sup>\$</sup> 100   | <sup>\$</sup> 94    | \$89                |
| 1/24 page     | <sup>\$</sup> 78    | <sup>\$</sup> 72    | <sup>\$</sup> 67    | <sup>\$</sup> 61    |