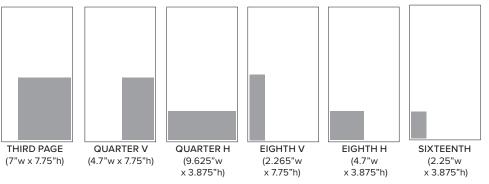

## **RATES AND SIZES**

All prices are per issue with a signed contract for the number of consecutive months the ad will run. All ads include full color.

AGE HALF HALF H 65"h) (4.7'w x 15.5"h) (9.625"w x 7.75"h)

6 issues

12 issues

3 issues

AD SIZE

| Center Spread | \$3,219             | \$3,053             | <sup>\$</sup> 2,775 | <sup>\$</sup> 2,498 |
|---------------|---------------------|---------------------|---------------------|---------------------|
| Full page     | <sup>\$</sup> 1,749 | <sup>\$</sup> 1,631 | \$1,515             | <sup>\$</sup> 1,388 |
| 1/2 page      | \$879               | \$815               | <sup>\$</sup> 765   | <sup>\$</sup> 699   |
| 1/3 page      | \$583               | <sup>\$</sup> 544   | \$505               | <sup>\$</sup> 472   |
| 1/4 page      | <sup>\$</sup> 427   | <sup>\$</sup> 416   | <sup>\$</sup> 372   | \$350               |
| 1/8 page      | <sup>\$</sup> 211   | <sup>\$</sup> 200   | <sup>\$</sup> 189   | <sup>\$</sup> 178   |
| 1/16 page     | <sup>\$</sup> 111   | <sup>\$</sup> 100   | <sup>\$</sup> 94    | \$89                |
| 1/24 page     | <sup>\$</sup> 78    | <sup>\$</sup> 72    | <sup>\$</sup> 67    | <sup>\$</sup> 61    |