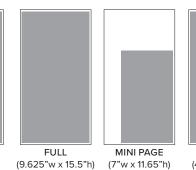

## **RATES AND SIZES**

All prices are per issue with a signed contract for the number of consecutive months the ad will run. All ads include full color.

AGE HALF HALF H 65"h) (4.7'w x 15.5"h) (9.625"w x 7.75"h)

6 issues

12 issues

3 issues

AD SIZE

| Center Spread | \$3,219             | \$3,053             | <sup>\$</sup> 2,775 | <sup>\$</sup> 2,498 |
|---------------|---------------------|---------------------|---------------------|---------------------|
| Full page     | <sup>\$</sup> 1,749 | <sup>\$</sup> 1,631 | \$1,515             | <sup>\$</sup> 1,388 |
| 1/2 page      | \$879               | \$815               | <sup>\$</sup> 765   | <sup>\$</sup> 699   |
| 1/3 page      | \$583               | <sup>\$</sup> 544   | \$505               | <sup>\$</sup> 472   |
| 1/4 page      | <sup>\$</sup> 427   | <sup>\$</sup> 416   | <sup>\$</sup> 372   | \$350               |
| 1/8 page      | <sup>\$</sup> 211   | <sup>\$</sup> 200   | <sup>\$</sup> 189   | <sup>\$</sup> 178   |
| 1/16 page     | <sup>\$</sup> 111   | <sup>\$</sup> 100   | <sup>\$</sup> 94    | \$89                |
| 1/24 page     | <sup>\$</sup> 78    | <sup>\$</sup> 72    | <sup>\$</sup> 67    | <sup>\$</sup> 61    |