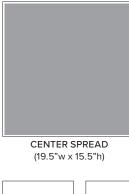

## **RATES AND SIZES**

All prices are per issue with a signed contract for the number of consecutive months the ad will run. All ads include full color.

AGE HALF HALF H 65"h) (4.7'w x 15.5"h) (9.625"w x 7.75"h)

6 issues

12 issues

3 issues

AD SIZE

| Center Spread | \$3,219             | \$3,053             | <sup>\$</sup> 2,775 | <sup>\$</sup> 2,498 |
|---------------|---------------------|---------------------|---------------------|---------------------|
| Full page     | <sup>\$</sup> 1,749 | <sup>\$</sup> 1,631 | \$1,515             | <sup>\$</sup> 1,388 |
| 1/2 page      | \$879               | \$815               | <sup>\$</sup> 765   | <sup>\$</sup> 699   |
| 1/3 page      | \$583               | <sup>\$</sup> 544   | \$505               | <sup>\$</sup> 472   |
| 1/4 page      | <sup>\$</sup> 427   | <sup>\$</sup> 416   | <sup>\$</sup> 372   | \$350               |
| 1/8 page      | <sup>\$</sup> 211   | <sup>\$</sup> 200   | <sup>\$</sup> 189   | <sup>\$</sup> 178   |
| 1/16 page     | <sup>\$</sup> 111   | <sup>\$</sup> 100   | <sup>\$</sup> 94    | \$89                |
| 1/24 page     | <sup>\$</sup> 78    | <sup>\$</sup> 72    | <sup>\$</sup> 67    | <sup>\$</sup> 61    |