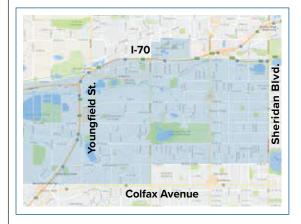

#### **DISTRIBUTION**

2.3.75" wide

x 2.3.75" tall

16,000 total monthly distribution (12,500 door-to-door • 3,500 rack)