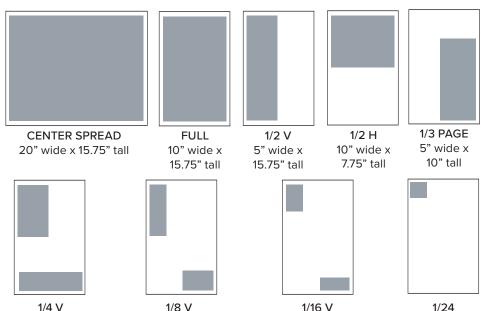

#### **RATES AND SIZES**

5" wide x 7.75" tall

1/4 H

10" wide x 3.75" tall

All prices are per issue with a signed contract for the number of consecutive months the ad will run. All ads include full color.

2.375" wide x 7.75" tall

1/8 H

5" wide x 3.75" tall

2.375" wide x 3.75" tall

1/16 H

5" wide x 1.875" tall

| AD SIZE                                             | 1 issue             | 3 issues            | 6 issues            | 12 issues           |
|-----------------------------------------------------|---------------------|---------------------|---------------------|---------------------|
| Center Spread                                       | \$2,900             | <sup>\$</sup> 2,750 | \$2,500             | <sup>\$</sup> 2,250 |
| Full page                                           | <sup>\$</sup> 1,575 | <sup>\$</sup> 1,470 | <sup>\$</sup> 1,365 | \$1,250             |
| 1/2 page                                            | \$790               | <sup>\$</sup> 735   | <sup>\$</sup> 690   | \$630               |
| 1/3 page                                            | <sup>\$</sup> 525   | \$490               | \$455               | <sup>\$</sup> 425   |
| 1/4 page                                            | <sup>\$</sup> 385   | \$375               | \$335               | \$315               |
| 1/8 page                                            | \$190               | <sup>\$</sup> 180   | \$170               | <sup>\$</sup> 160   |
| 1/16 page                                           | \$100               | \$90                | \$85                | \$80                |
| 1/24 page                                           | <sup>\$</sup> 70    | \$65                | \$60                | <sup>\$</sup> 55    |
| Additional 5% discount for non-profit organizations |                     |                     |                     |                     |

#### **MECHANICAL REQUIREMENTS**

- Color mode: CMYK no spot colors or RGB
- Resolution: 230 dpi at 100% size
- Photos: CMYK, 230 dpi
- Do not use crop or registration marks
- · All fonts must be embedded